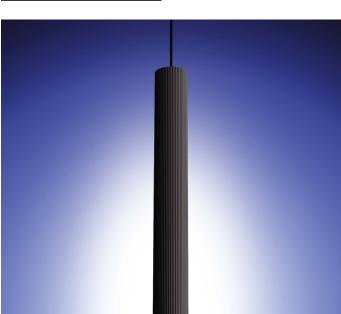

## Micro Pendant System IP20

Micro Ribbed Pendant Miniature interior 5 Watt LED pendant

## **Micro Ribbed Pendant**

Miniature interior 5 Watt LED pendant

## **Product description:**

Miniature pendant designed to be used in a wide variety of hospitality and residential applications where the quality and control of light is of high importance

Each pendant comprises 1 x Cree XPE, XPG, XQE or XHP35 LED or Osram Oslon LED with a Ledil Heidi or Emily lens. Up to 5 Watts