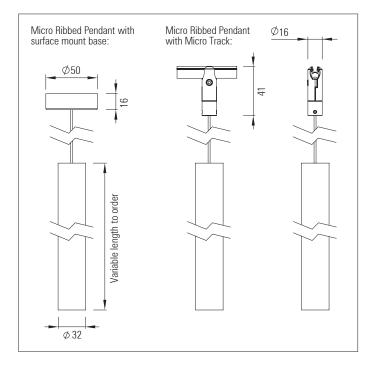

Wide range of LED colour temperature and CRI options available

Wide range of beam angle options available

The pendant can be suspended from either the Radiant Micro Track, one of the smallest low voltage tracks on the market, or from an individual surface mount base

Any anodized or RAL powder coat finish for the pendant body and surface mount base

The Micro Track is available in polished chrome, dark chrome or satin chrome and is available in straight or curved lengths to order - up to  $2.5\ mtrs$ 